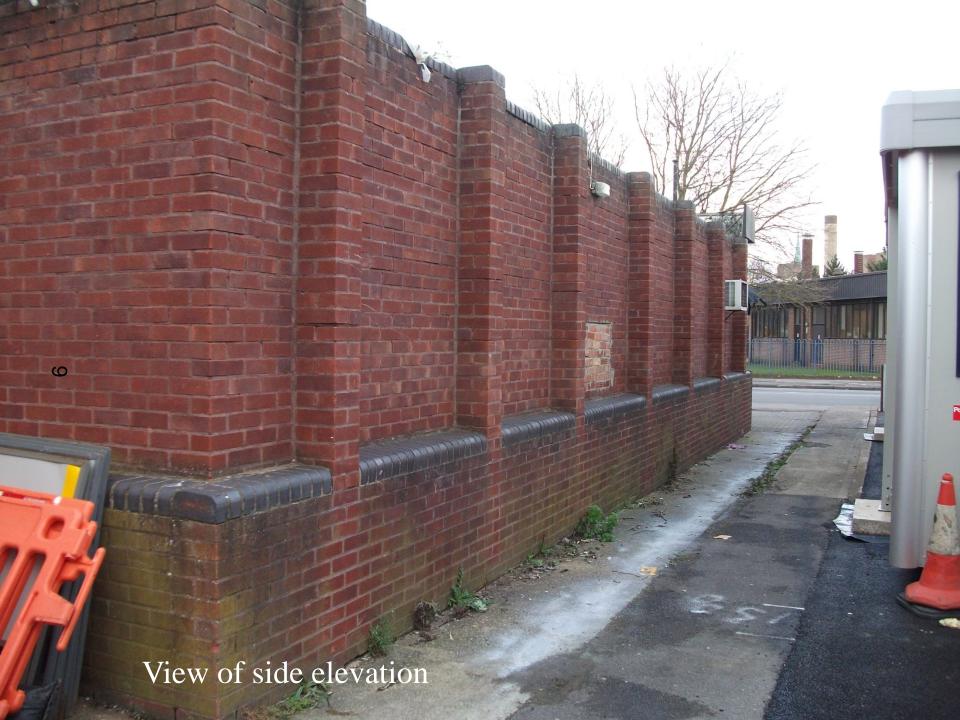

## Welcome to the West Area Planning Committee

- This planning committee meeting is held in public but it is not a public meeting.
- There will be an opportunity for the public to address the committee on each application.
- If you wish to speak for or against a planning application, you need to have either requested it in advance, or hand in one of the available speaker forms, or speak to the clerk.
- Information on meeting protocol and conduct at the committee is set out in the Code of Practice.
- This is in the committee agenda just before the first planning application report.