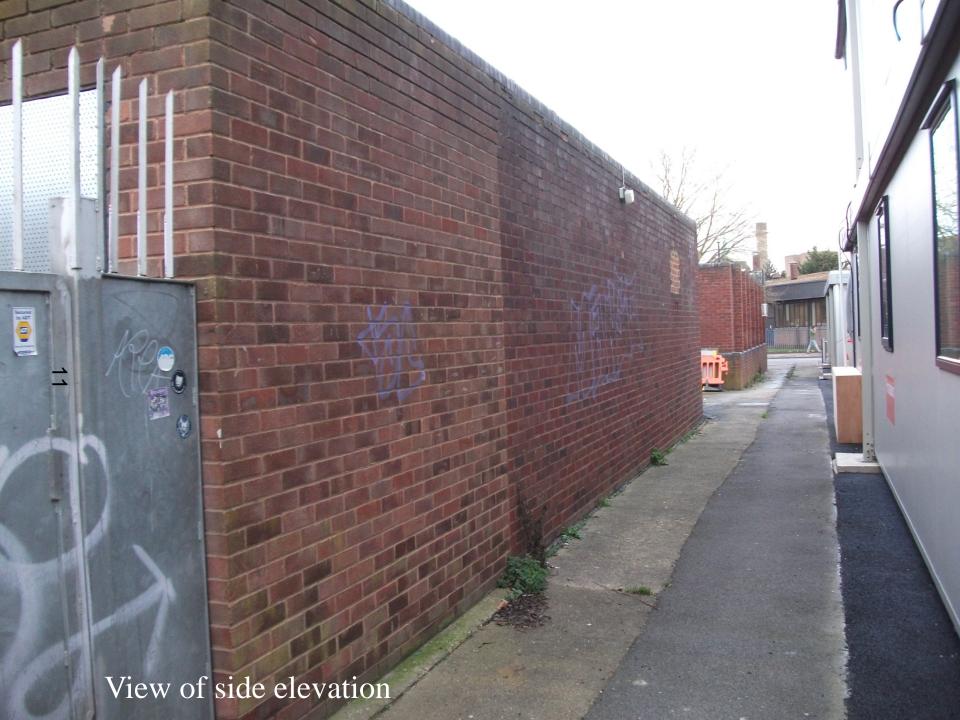

## Welcome to the West Area Planning Committee

- This planning committee meeting is held in public but it is not a public meeting.
- There will be an opportunity for the public to address the committee on each application.
- If you wish to speak for or against a planning application, you need to have either requested it in advance, or hand in one of the available speaker forms, or speak to the clerk.
- Information on meeting protocol and conduct at the committee is set out in the Code of Practice.
- This is in the committee agenda just before the first planning application report.